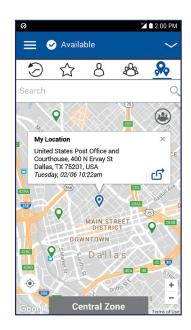

#### LOCATION SHARING AND MAPPING

- View talkgroup members on a map
- See user status
- Share your location
- Drop and share a pinned location
- Search an address or keyword