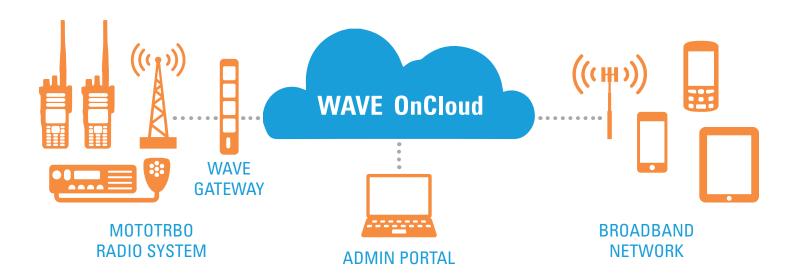

#### UNIFY COMMUNICATIONS ACROSS RADIO AND BROADBAND USERS.

Eliminate communication barriers between the traditional office space and the commercial and industrial areas. Connect WAVE OnCloud to your MOTOTRBO™ system and get seamless talkgroup communication between radio and smartphone users.

#### **CONNECTING MOTOTRBO TO WAVE**

| CAPACITIES AND CAPABILITIES WITH SUBSCRIPTION |                                         |  |  |  |
|-----------------------------------------------|-----------------------------------------|--|--|--|
| Users                                         | Unlimited                               |  |  |  |
| Talkgroups                                    | Up to 20                                |  |  |  |
| Private call                                  | Yes                                     |  |  |  |
| Alias ID                                      | Yes                                     |  |  |  |
| Mobile client support                         | Most Android and iOS phones and tablets |  |  |  |
| Multimedia messaging                          | Text, photo, video & file attachment    |  |  |  |
| Location                                      | Broadband users only                    |  |  |  |
| Presence                                      | Broadband users only                    |  |  |  |
| Security                                      | AES256 encryption                       |  |  |  |